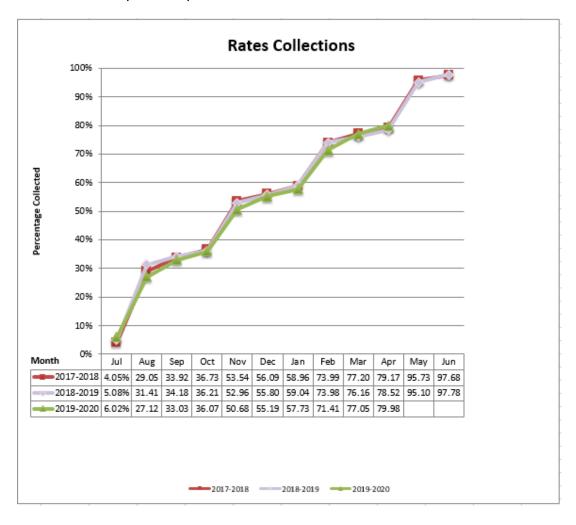

#### **RATES COLLECTIONS**

The graph below represents a comparative of the percentage collections for the current year against the two previous rating years. The current years collections are up to 30 April 2020.