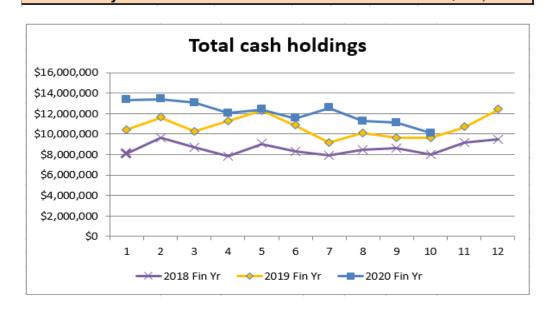

#### **RATES COLLECTIONS**

The graph below represents a comparative of the percentage collections for the current year against the two previous rating years. The current years collections are up to 30 April 2020.