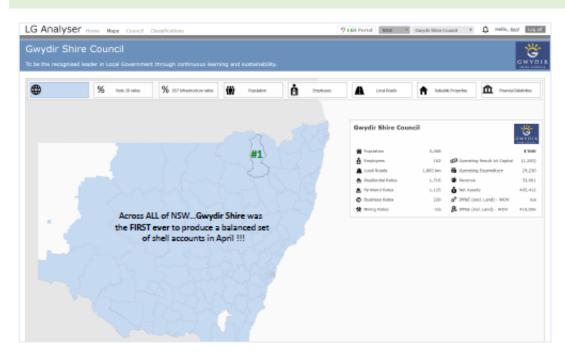

It is pleasing to report that Council has received a special mention in the monthly LG Debits and Credits newsletter that is distributed to the majority of NSW Councils. The Audit Office are making recommendations to Councils to get a portion of the financials at a stage of 'early close' to refine and ensure end of year statement preparations do not have any issues that could hold the process up.

First up...congratulations to Gwydir Shire Council who were the first "early access" Council to produce a balanced set of YE 19/20 financial statements on Cloud YE (19/20) – not bad for a Council with 162 staff & a population of 5,600.

\* Image taken directly from the LG Debits and Credits May Edition of Newsletter