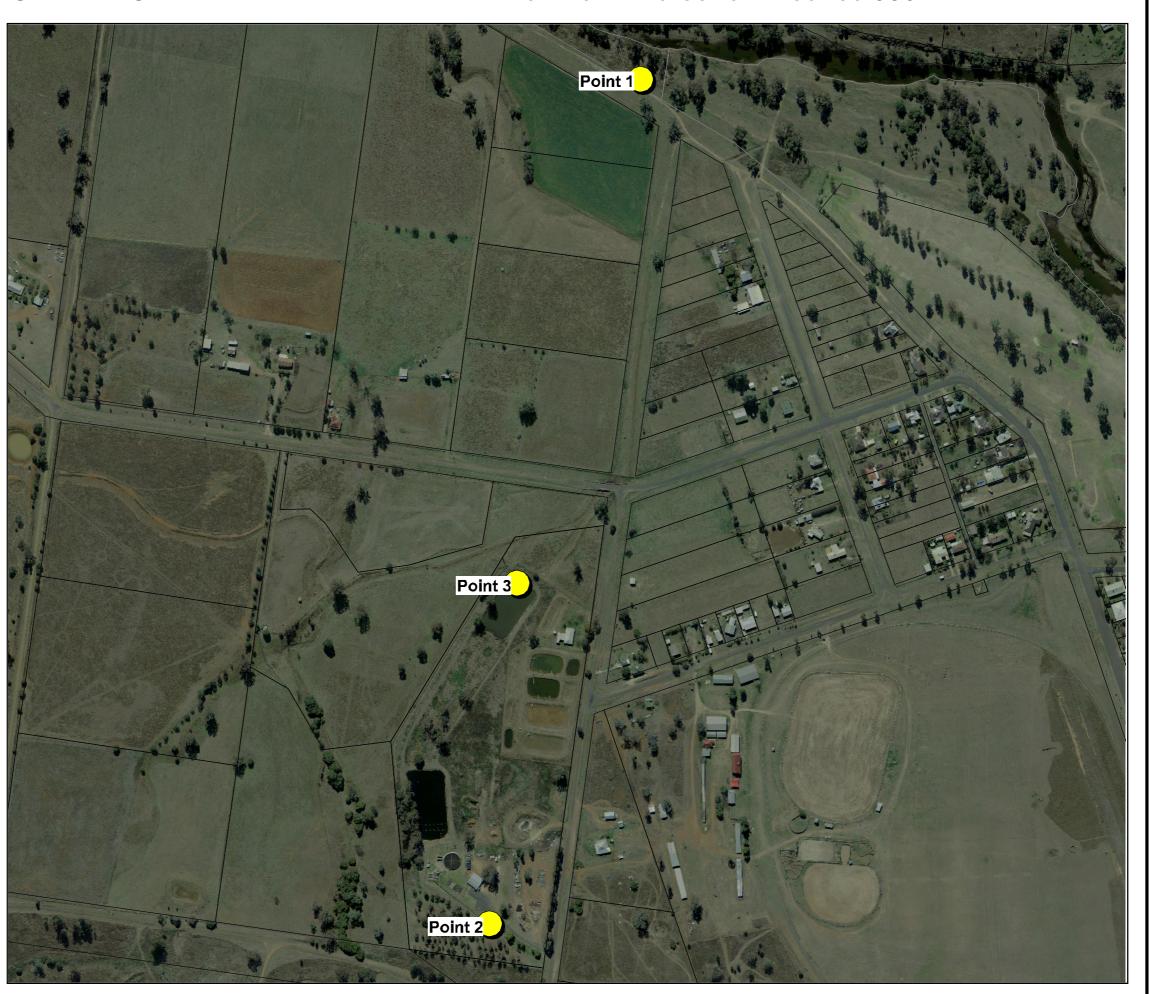

## Bingara Sewerage Treatment Plant -**EPA Monitoring Points**

Licensee Name: Gwydir Shire Council

Licensee Address: 33 Maitland Street,

BINGARA, NSW, 2404

Bingara STP Address: Bandalong Street, BINGARA, NSW, 2404

Datum: GDA 94 - Zone 56

**EPA Monitoring Point** 

© Gwydir Shire Council 2016 © Lands Department 2016 All Rights Reserved
No part of this map may be reproduced without written permission. Enquiries and end user comments should be directed to: General Manager Locked Bag 5 BINGARA NSW 2404.