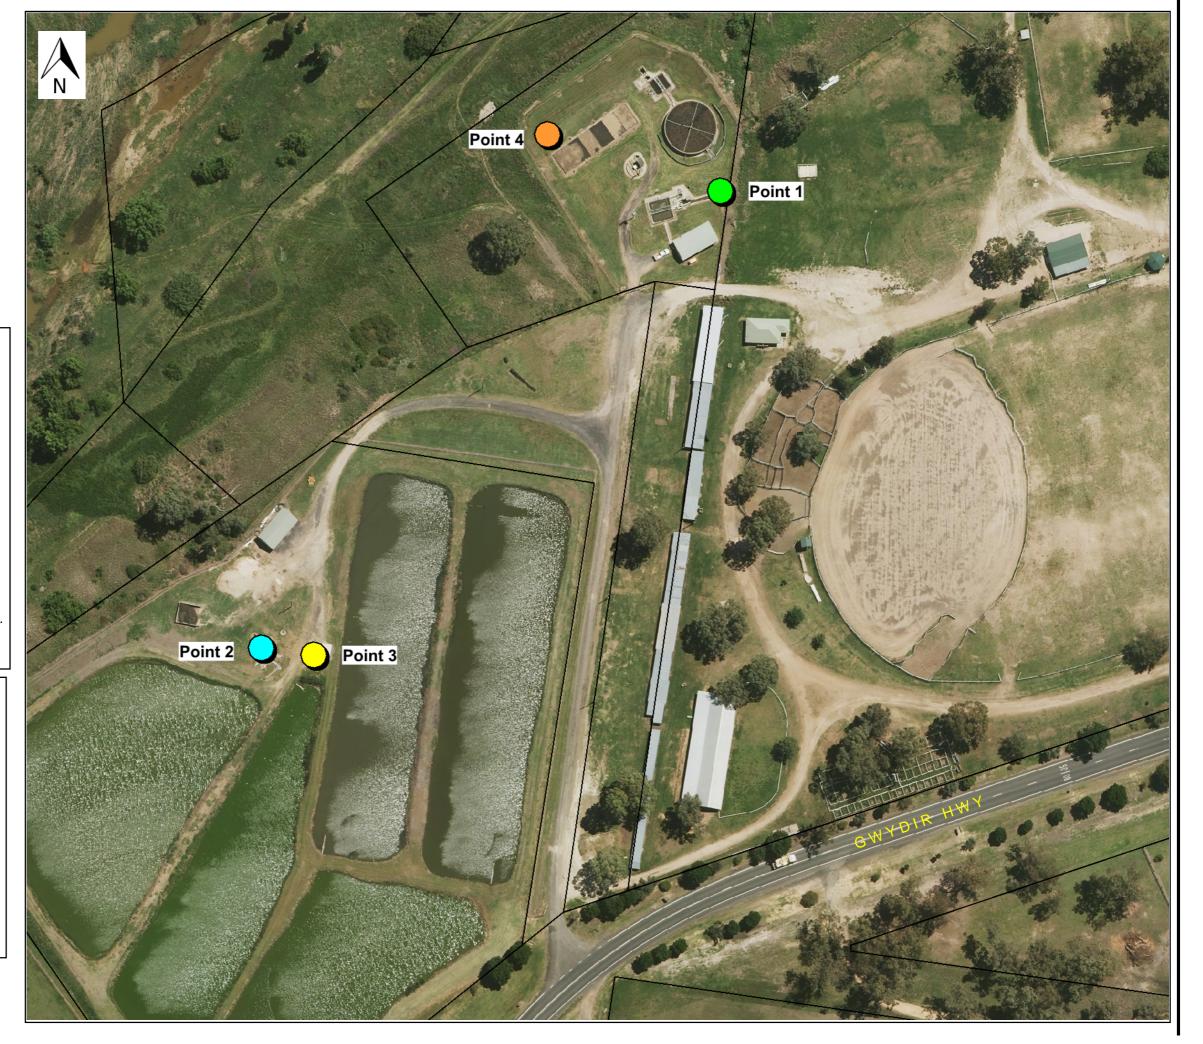

## **MAP LEGEND**

**EPA Monitoring Point** 

Point 1: Inlet to works

Monitoring: Inflow Volume (KL/day)
Point 2: Discharge to Creek

Monitoring: Outflow volume (KL/day)

Effluent Quality

(monthly grab sample - as per parameters of licence)

Point 3: Discharge to Utilisation Area

Monitoring: Volume monitoring (KL/month)

Treated effluent flow meter -Warialda Golf Course - Holden St

Point 4: Overflow Outlet

Monitoring: Volume Monitoring

(estimate - KL/day during overflow) Reportable to EPA Hotline 13 15 55