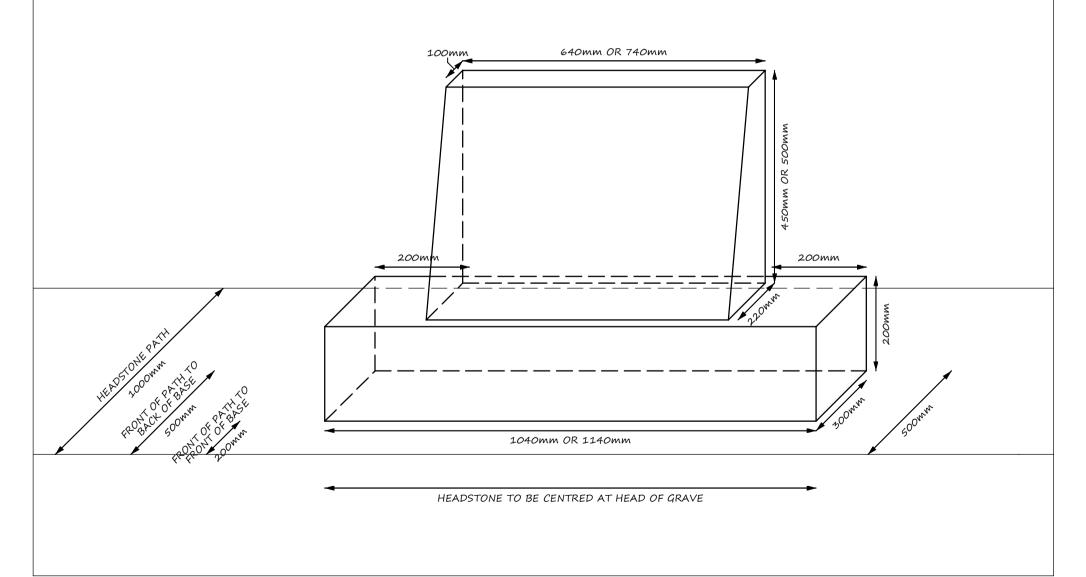

## GWYDIR SHIRE COUNCIL SPECIFICATIONS FOR HEADSTONES

### **EXAMPLE 1**

- ALL HEADSTONES AND BASES TO CONSIST OF A DURABLE NATURAL STONE (MARBLE, GRANITE, TRACHYTE") NOT SANDSTONE OR ARTIFICIAL MATERIALS
- HEADSTONES ARE TO BE SECURELY DOWELED AND FIXED TO BASES