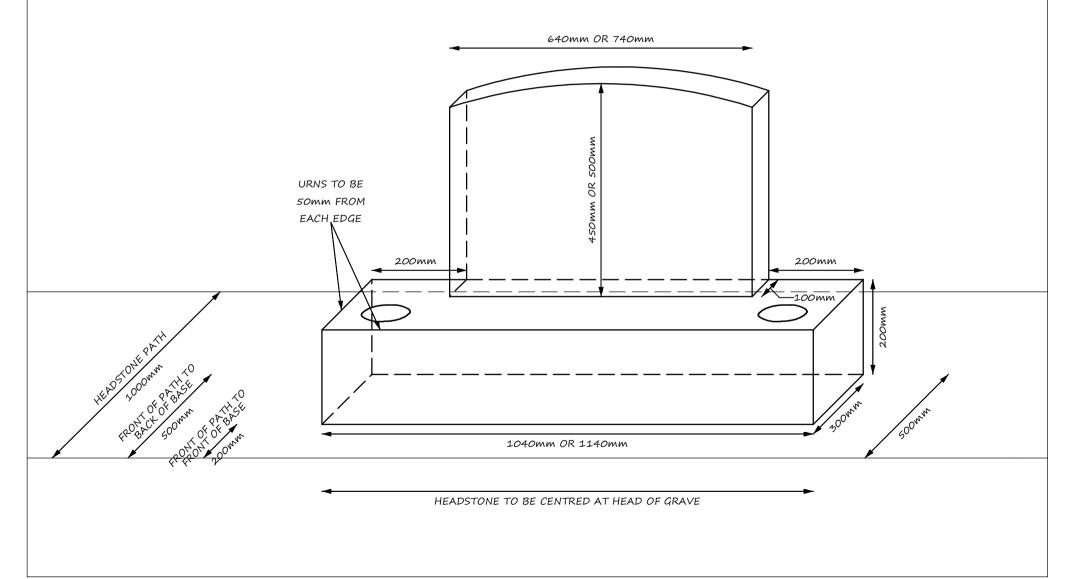

## GWYDIR SHIRE COUNCIL SPECIFICATIONS FOR HEADSTONES

### **EXAMPLE 2**

- ALL HEADSTONES AND BASES TO CONSIST OF A DURABLE NATURAL STONE (MARBLE, GRANITE, TRACHYTE") NOT SANDSTONE OR ARTIFICIAL MATERIALS
- HEADSTONES ARE TO BE SECURELY DOWELED AND FIXED TO BASES