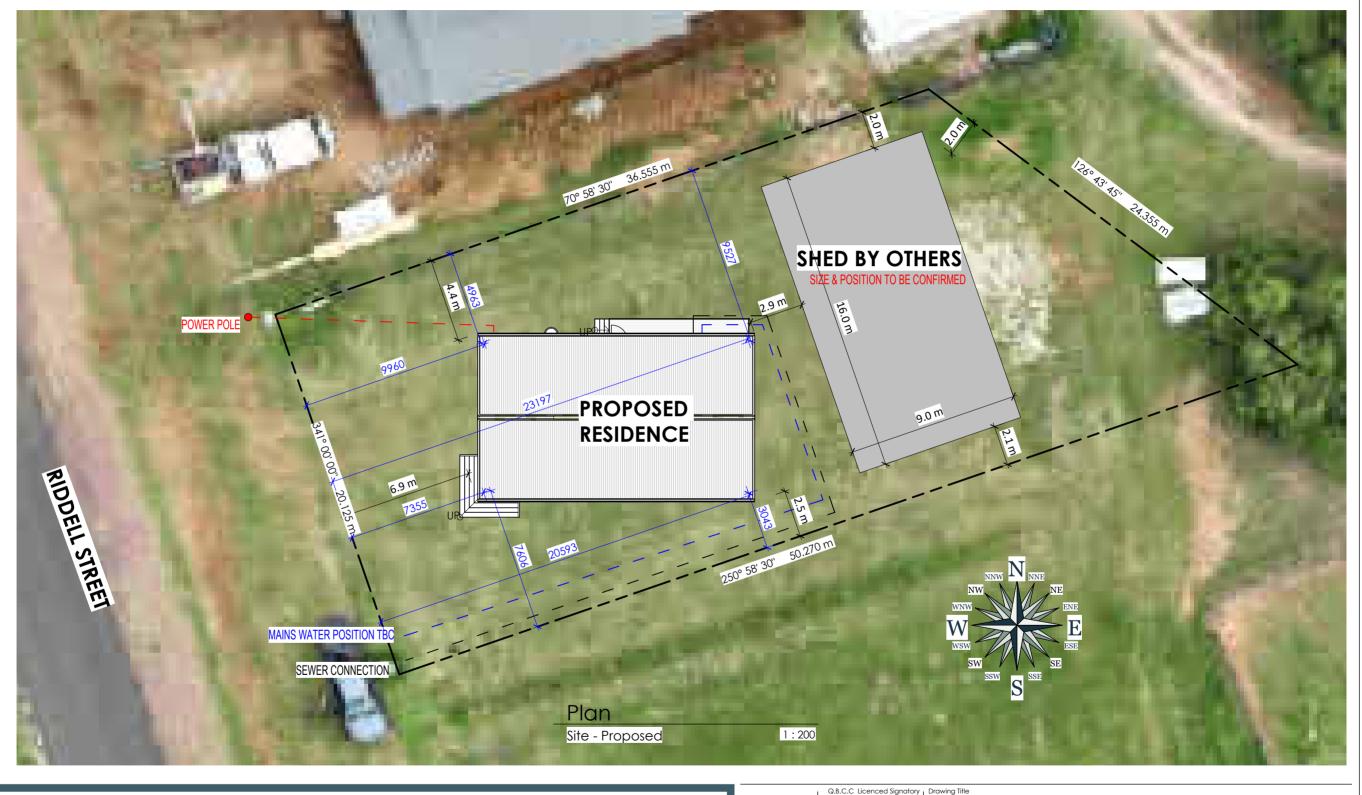

#### **REAL PROPERTY DESCRIPTION**

Lot: 26 On: DP1239214 Parish: Bingara County: Murchison

Lot / Site Area: 873.6 m<sup>2</sup> Local Government: Gwydir Shire Council

#### **NOTES**

Real property information to be confirmed by licensed surveyor prior to construction.

Property boundary bearings have been adjusted by our modelling software to be read working around the property boundary in either a clockwise or anticlockwise direction; therefore, bearings noted may vary by exactly 180 deg from original survey information.

Property boundary bearings and distance have been sourced from Surveyors drawings / Real Property Plan.

Exact location of building to be confirmed on site prior to construction.

Location of all services to be confirmed on site prior to construction.

As indicated

Drawing Title Site Plan

Proposed - Residence

Mr Stephen Kruse

77 Riddell Street, Bingara, NSW, 2404

## **Issue for Certification**

Property Description Lot 26 / DP1239214 Project # B597 Page # A.03