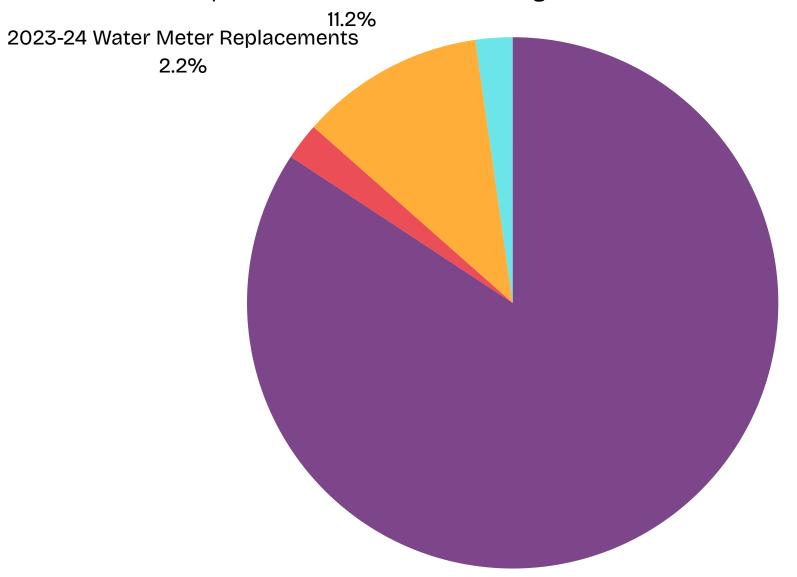

**General Fund Total** 

\$1,563,074

2023-24 - Mains Replacement - West Street - Cunningham to Heber

2023 - Gravesend Water treatment Plant - Grant Funded stage 1 84.3%

## 2025-2026

| Resource<br>Group | Project                                                                  | 2025-26 Budget |
|-------------------|--------------------------------------------------------------------------|----------------|
|                   | 2023 - Gravesend Water treatment Plant - Grant Funded stage 1            |                |
|                   | Grants Subsidies Contributions - Cap                                     | -\$2,250,000   |
|                   | Uncapitalised Works In Progress                                          | \$3,000,000    |
|                   | 2023 - Gravesend Water treatment Plant - Grant Funded stage 1 Total      | \$750,000      |
|                   | 2023-24 Water Meter Replacements                                         |                |
|                   | Uncapitalised Works In Progress                                          | \$20,000       |
|                   | 2023-24 Water Meter Replacements Total                                   | \$20,000       |
|                   | 2023-24 - Mains Replacement - West Street - Cunningham<br>to Heber       |                |
|                   | Uncapitalised Works In Progress                                          | \$100,000      |
|                   | 2023-24 - Mains Replacement - West Street - Cunningham<br>to Heber Total | \$100,000      |
|                   | 2024-25 - Crane Street Bore - replace submersible bore pump              |                |
|                   | Uncapitalised Works In Progress                                          | \$20,000       |
|                   | 2024-25 - Crane Street Bore - replace submersible bore pump<br>Total     | \$20,000       |
|                   | Water Fund Total                                                         | \$890,000      |