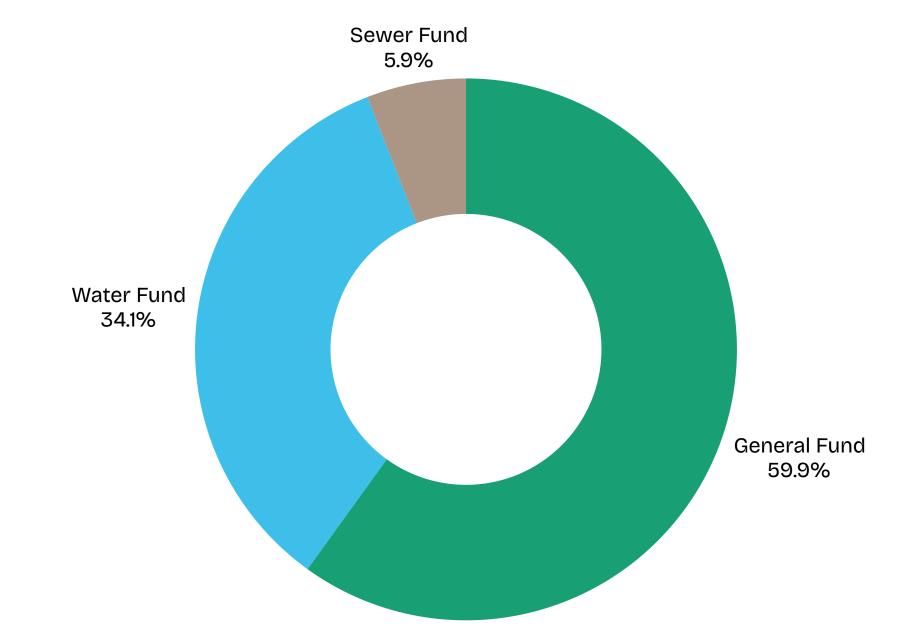

**General Fund Total** 

\$1,563,074

2023-24 - Mains Replacement - West Street - Cunningham to Heber

2023 - Gravesend Water treatment Plant - Grant Funded stage 1 84.3%