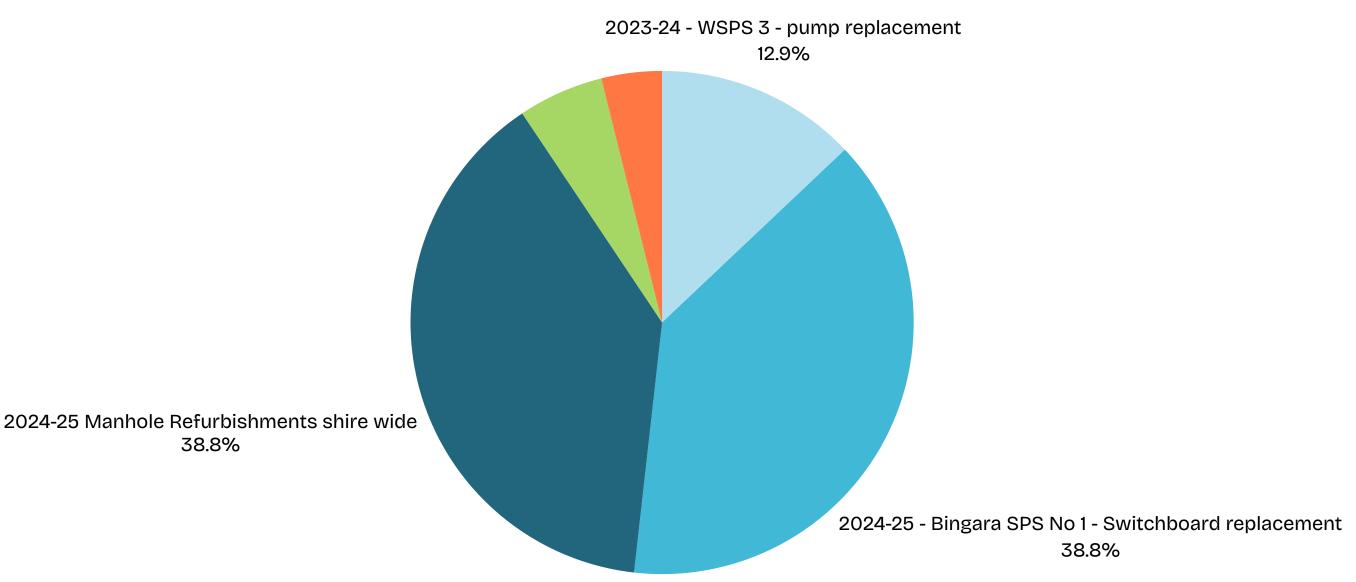

## 2025-2026

| Resource<br>Group | Project                                                       | 2025-26 Budget |
|-------------------|---------------------------------------------------------------|----------------|
|                   | 2023-24 - WSPS 3 - pump replacement                           |                |
|                   | Uncapitalised Works In Progress                               | \$20,000       |
|                   | 2023-24 - WSPS 3 - pump replacement Total                     | \$20,000       |
|                   | 2024-25 - Bingara SPS No 1 - Switchboard replacement          |                |
|                   | Uncapitalised Works In Progress                               | \$60,000       |
|                   | 2024-25 - Bingara SPS No 1 - Switchboard replacement<br>Total | \$60,000       |
|                   | 2024-25 Manhole Refurbishments shire wide                     |                |
|                   | Uncapitalised Works In Progress                               | \$60,000       |
|                   | 2024-25 Manhole Refurbishments shire wide Total               | \$60,000       |
|                   | 2024-25 - Pressure Sewer Connections                          |                |
|                   | Grant Subsidies Contributions - Cap                           | -\$1,500       |
|                   | Uncapitalised Works In Progress                               | \$10,000       |
|                   | 2024-25 - Pressure Sewer Connections Total                    | \$8,500        |
|                   | 2024-25 - NEW Sewer Connections - Shire Wide                  |                |
|                   | Uncapitalised Works In Progress                               | \$6,000        |
|                   | 2024-25 - NEW Sewer Connections - Shire Wide Total            | \$6,000        |
|                   | Sewer Fund Total                                              | \$2,607,574    |